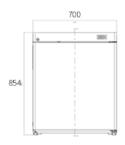

#### 🗠 External Dimensions

#### 🕷 Specification Chart

| -25°C Biomedical Freezer   |                              |
|----------------------------|------------------------------|
| Model                      | DW-YL90                      |
| Cabinet Type               | Upright                      |
| Capacity(L)                | 90                           |
| Internal Size(W*D*H)mm     | 500*485*532                  |
| External Size(W*D*H)mm     | 700*669*854                  |
| Package Size(W*D*H)mm      | 765*735*935                  |
| NW/GW(Kgs)                 | 54/59                        |
| Performance                |                              |
| Temperature Range          | -10~-25°C                    |
| Ambient Temperature        | 16-32°C                      |
| Cooling Performance        | -25°C                        |
| Climate Class              | Ν                            |
| Controller                 | Microprocessor               |
| Display                    | Digital display              |
| Refrigeration              |                              |
| Compressor                 | 1pc                          |
| Cooling Method             | Direct Cooling               |
| Defrost Mode               | Manual                       |
| Refrigerant                | R600a                        |
| Insulation Thickness(mm)   | 100                          |
| Construction               |                              |
| External Material          | Powder coated material       |
| Inner Material             | Aluminum plate with spraying |
| Shelves                    | 3 (ABS)                      |
| Door Lock with Key         | Yes                          |
| External Lock              | Optional                     |
| Access Port                | 1pc. Ø 25 mm                 |
| Casters                    | 2+(2 leveling feet)          |
| ALarm                      |                              |
| Temperature                | High/low temperature         |
| System                     | Sensor failure               |
| Construction               | Door ajar                    |
| Electrical                 |                              |
| Power Supply(V/HZ)         | 220-240~/50                  |
| Power(W)                   | 51                           |
| Power Consumption(KWh/24h) | 0.75                         |
| Rated Current(A)           | 0.68                         |