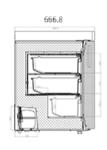

#### 🗠 External Dimensions

#### 🕷 Specification Chart

| -25°C Biomedical Freezer   |                              |
|----------------------------|------------------------------|
| Model                      | DW-YL90                      |
| Cabinet Type               | Upright                      |
| Capacity(L)                | 90                           |
| Internal Size(W*D*H)mm     | 500*485*532                  |
| External Size(W*D*H)mm     | 700*669*854                  |
| Package Size(W*D*H)mm      | 765*735*935                  |
| NW/GW(Kgs)                 | 54/59                        |
| Performance                |                              |
| Temperature Range          | -10~-25°C                    |
| Ambient Temperature        | 16-32°C                      |
| Cooling Performance        | -25°C                        |
| Climate Class              | Ν                            |
| Controller                 | Microprocessor               |
| Display                    | Digital display              |
| Refrigeration              |                              |
| Compressor                 | 1pc                          |
| Cooling Method             | Direct Cooling               |
| Defrost Mode               | Manual                       |
| Refrigerant                | R600a                        |
| Insulation Thickness(mm)   | 100                          |
| Construction               |                              |
| External Material          | Powder coated material       |
| Inner Material             | Aluminum plate with spraying |
| Shelves                    | 3 (ABS)                      |
| Door Lock with Key         | Yes                          |
| External Lock              | Optional                     |
| Access Port                | 1pc. Ø 25 mm                 |
| Casters                    | 2+(2 leveling feet)          |
| ALarm                      |                              |
| Temperature                | High/low temperature         |
| System                     | Sensor failure               |
| Construction               | Door ajar                    |
| Electrical                 |                              |
| Power Supply(V/HZ)         | 220-240~/50                  |
| Power(W)                   | 51                           |
| Power Consumption(KWh/24h) | 0.75                         |
| Rated Current(A)           | 0.68                         |