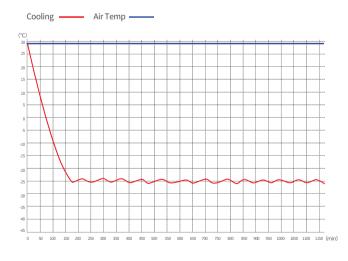

ple alarms ensure safety of storage

The freezer has multiple audible & visual alarm functions, such as high /low temperature alarm, door ajar alarm , sensor failure alarm, etc. and can guarantee security of samples in a comprehensive way.

## 🜡 Temperature Control

The high-precision computerized temperature control system ensures an adjustable temperature within a range from -10 to -25°C inside the cabinet.



#### Scope of Application

Suitable for freezing of ice bars and storage of various things needing refrigerated storage such as blood plasma, reagent, etc. Suitable for use in hospitals, clinics, health and disease prevention systems, blood banks, laboratories in colleges & universities, the frozen food industry and catering industry, etc.

#### 🖉 Performance Data / Cooling Curve



#### 🗠 External Dimensions









#### 🕷 Specification Chart

| -25°C Biomedical Freezer   |                              |
|----------------------------|------------------------------|
| Model                      | DW-YL90                      |
| Cabinet Type               | Upright                      |
| Capacity(L)                | 90                           |
| Internal Size(W*D*H)mm     | 500*485*532                  |
| External Size(W*D*H)mm     | 700*669*854                  |
| Package Size(W*D*H)mm      | 765*735*935                  |
| NW/GW(Kgs)                 | 54/59                        |
| Performance                |                              |
| Temperature Range          | -10~-25°C                    |
| Ambient Temperature        | 16-32°C