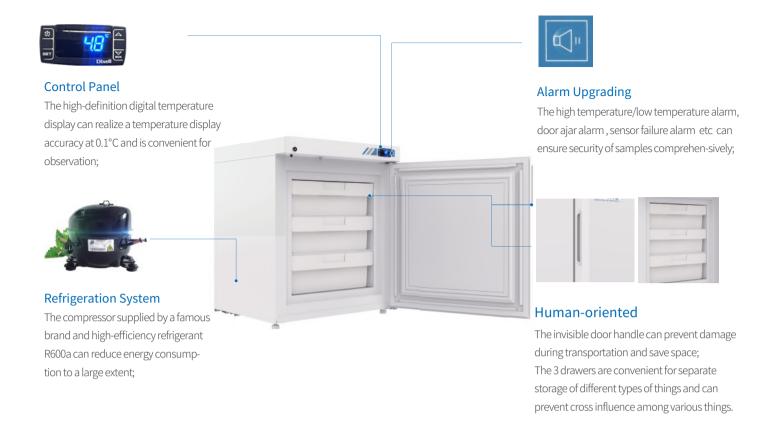

## Multiple alarms ensure safety of storage

The freezer has multiple audible & visual alarm functions, such as high /low temperature alarm, door ajar alarm , sensor failure alarm, etc. and can guarantee security of samples in a comprehensive way.

## 🜡 Temperature Control

The high-precision computerized temperature control system ensures an adjustable temperature within a range from -10 to -25°C inside the cabinet.