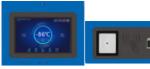

### **Refrigeration System**

- The imported high-efficiency compressor and EBM fan are energy-saving and highly efficient; ·The large finned condenser with a space
- between fins≤2mm, providing effective heat dissipation;
- · DW-HL778HC with twin- compressor, if one is damaged, the other one could keep the temperature at -70°C stably.
- · Standard with VIP board for high efficiency cooling performance. Door with hot gas pipe surrounding for defrost.