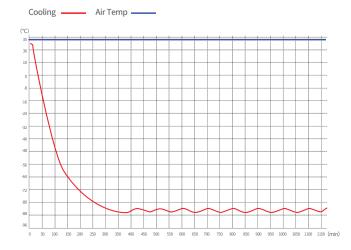

and is easy to clean;
- · The universal casters and leveling feet design are more convenient for movement and fixation.

**Supplies for Cryopreservation** Freezer racks/boxes for cryopreservation are

### Remote alarm contact, RS485

Equipped with RS485 and remote alarm interface to realize remote observation of freezer operation status, real-time reception of product operation information, and ensure the storage safety of samples.

## Scope of Application

Suitable for use in blood banks, hospitals, health and disease prevention systems, research institutions, colleges & universities, the electronic industry, biological engineering, laboratories in colleges & universities, military enterprises, deep-sea fishing companies, etc.

# Performance Data / Cooling Curve



## External Dimension





| Model         DW-HLT7RHC           Cabinet Type         Upright           Capacity(L)         778           Internal Size(W*D*H)mm         865*696*1286           External Size(W*D*H)mm         1205*1025*1955           Package Size(W*D*H)mm         1320*1155*2171           NW/GW(Kgs)         365/462           Performance         **Performance           Temperature Range         -40~-86°C           Ambient Temperature         16-32°C           Cooling Performance         -86°C           Climate class         N           Cortroller         Microprocessor           Display         HD Intelligent Touch screen           Refrigeration         **Decompany**           Compressor         2pcs           Cooling Method         Direct Cooling           Defrost Mode         Manual           Refrig