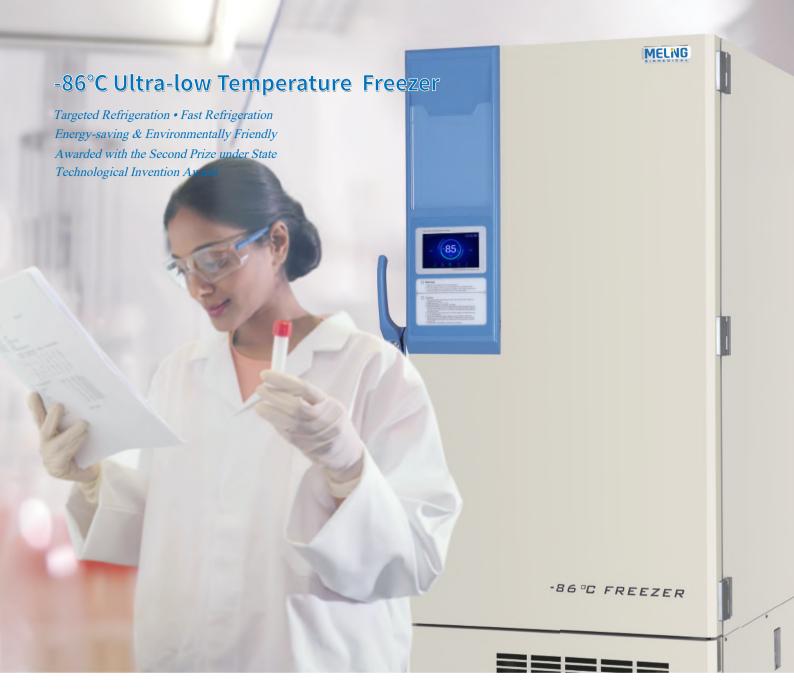

## 7" HD Intelligent Screen Control System

- · 7-inch HD intelligent display touch screen, user friendly interface and more accurate temperature control, with Bluetooth, Wi-Fi and other functions, more convenient operation and more comprehensive functions:
- Can add multiple user accounts to log in and record usage/operation records.
- The high-precision microcomputer control system and platinum resistor sensors enable users to set temperature inside the cabinet within a range from -40 to -86°C;
- Optional functions such as card unlocking. fingerprint unlocking, and facial recognition unlocking are available to facilitate quick access

## Security System

- · The perfect audible & visual alarm system: high and low temperature, sensor failure, power failure ,low battery ,door ajar ,main board communication error, high ambient tempera-
- · Equipped with alarm self-recovery function, it reminds users of unhandled alarm problems in freezer many times;
- · The compressor start delay and stopping interval protection can ensure reliable operation;
- · Both the touch screen controller and key-board controller have password protection which can prevent any adjustment of operation without permission