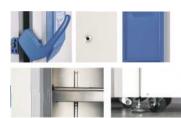

## Thermal Insulation System

- · 2-layer heat insulating foamed door with inner and outer door seal and the insulation design of the outer door system with multiple patents can prevent loss of refrigerating capacity in an effective
- The 6 sides of the cabinet are made from highperformance VIP vacuum insulation material, improving thermal insulation performance to a large extent.

## **Human-oriented**

- The new designed assisting handle and vacuum release port let the freezer be operated singlehanded to open and close the outer door;
- ·The newly added file box makes recording easier and more convenient;
- · The liner made from High quality galvanized steel sheet for medical use is low-temperature tolerant and corrosion-resistant, which has a long service life and is easy to clean;
- · The universal casters and leveling feet design are more convenient for movement and fixation.