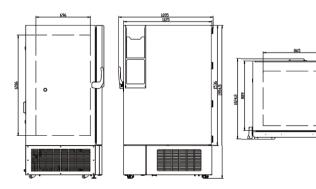

DW - HL778HC

Targeted Refrigeration

The new generation of ultra-low temperature refrigeration system can ensure fast refrigeration and was awarded with the Second Prize under State Technological Invention Award.