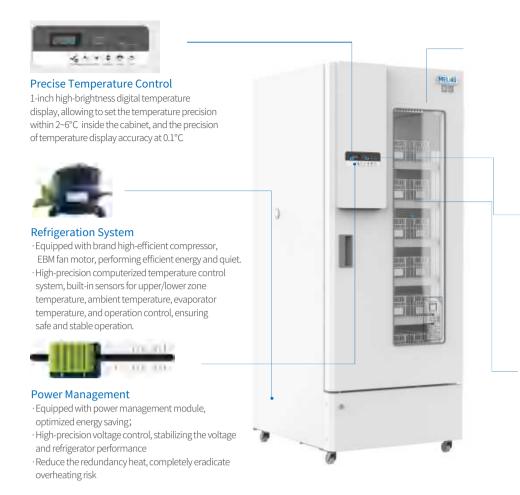

### Constant Temperature under Intelligent Control

Return air duct design, ensuring a temperature control accuracy at 0.1°C inside the cabinet;
High-precision computerized temperature control system, built-in sensors for upper/lower zone temperature, ambient temperature, evaporator temperature, and operation control, ensuring safe and stable operation.

#### Automatic Defrost

 Return air duct design, ensuring a temperature control precision within 2~6°C inside the cabinet;
 Equipped with automatic defrost function, force defrost

· Optional PVC transparent inner door.