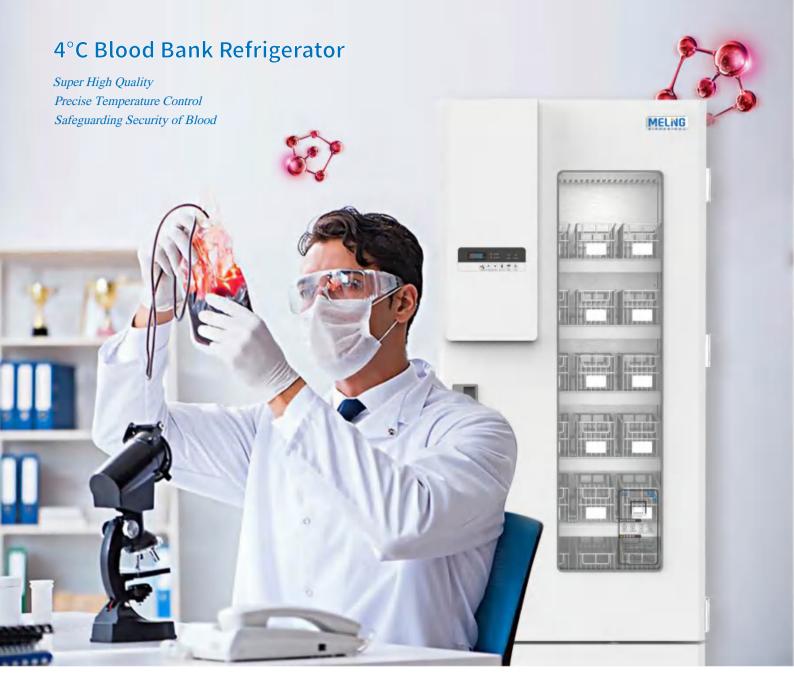

#### 🔯 High-efficiency Refrigeration

• Advanced air cooling design, precision temperature control, safeguarding security of blood • Stainless steel inner container, copper tube evaporator, powerful refrigeration

#### Human-oriented

Equipped with 6 dip-coating shelves with label strips(Stainless steel pull-out racks are optional)

·24 dip-coating blood bag frames , can hold 360 blood bags in 400ml for each.

# Scope of Application

Suitable for use in blood banks, hospitals, health and disease prevention systems, research institutions, colleges & universities, the electronic industry, biological engineering, laboratories in colleges & universities, military enterprises, deep-sea fishing companies, etc.