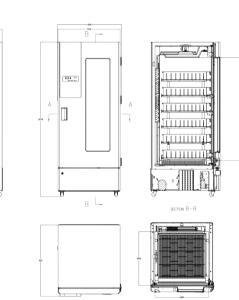

# 🔄 External Dimensions

SECTION A-A

Specification Chart

| 4°C Blood Bank Refrigerator                                                                                                                                                                                                                                                                                                                                                                  |                                                                                                                                                                                                                                                                                                                                                                      |
|----------------------------------------------------------------------------------------------------------------------------------------------------------------------------------------------------------------------------------------------------------------------------------------------------------------------------------------------------------------------------------------------|----------------------------------------------------------------------------------------------------------------------------------------------------------------------------------------------------------------------------------------------------------------------------------------------------------------------------------------------------------------------|
| Model                                                                                                                                                                                                                                                                                                                                                                                        | XC-630L                                                                                                                                                                                                                                                                                                                                                              |
| Cabinet Type                                                                                                                                                                                                                                                                                                                                                                                 | Upright                                                                                                                                                                                                                                                                                                                                                              |
| Capacity(L)                                                                                                                                                                                                                                                                                                                                                                                  | 630                                                                                                                                                                                                                                                                                                                                                                  |
| Internal Size(W*D*H)mm                                                                                                                                                                                                                                                                                                                                                                       | 685*690*1373                                                                                                                                                                                                                                                                                                                                                         |
| External Size(W*D*H)mm                                                                                                                                                                                                                                                                                                                                                                       | 812*912*1978                                                                                                                                                                                                                                                                                                                                                         |
| Package Size(W*D*H)mm                                                                                                                                                                                                                                                                                                                                                                        | 852*962*2131                                                                                                                                                                                                                                                                                                                                                         |
| NW/GW(Kgs)                                                                                                                                                                                                                                                                                                                                                                                   | 179/236                                                                                                                                                                                                                                                                                                                                                              |
| Performance                                                                                                                                                                                                                                                                                                                                                                                  |                                                                                                                                                                                                                                                                                                                                                                      |
| Temperature Setting                                                                                                                                                                                                                                                                                                                                                                          | 2~6°C                                                                                                                                                                                                                                                                                                                                                                |
| Ambient Temperature                                                                                                                                                                                                                                                                                                                                                                          | 16-32°C                                                                                                                                                                                                                                                                                                                                                              |
| Climate Class                                                                                                                                                                                                                                                                                                                                                                                | Ν                                                                                                                                                                                                                                                                                                                                                                    |
| Controller                                                                                                                                                                                                                                                                                                                                                                                   | Microprocessor                                                                                                                                                                                                                                                                                                                                                       |
| Display                                                                                                                                                                                                                                                                                                                                                                                      | Digital display                                                                                                                                                                                                                                                                                                                                                      |
| Refrigeration                                                                                                                                                                                                                                                                                                                                                                                |                                                                                                                                                                                                                                                                                                                                                                      |
| Compressor                                                                                                                                                                                                                                                                                                                                                                                   | 1pc                                                                                                                                                                                                                                                                                                                                                                  |
| Cooling Method                                                                                                                                                                                                                                                                                                                                                                               | Air cooling                                                                                                                                                                                                                                                                                                                                                          |
| Defrost Mode                                                                                                                                                                                                                                                                                                                                                                                 | Automatic                                                                                                                                                                                                                                                                                                                                                            |
| Refrigerant                                                                                                                                                                                                                                                                                                                                                                                  | R290                                                                                                                                                                                                                                                                                                                                                                 |
| Insulation Thickness(mm)                                                                                                                                                                                                                                                                                                                                                                     | R/L/U/B:54,D:55                                                                                                                                                                                                                                                                                                                                                      |
|                                                                                                                                                                                                                                                                                                                                                                                              |                                                                                                                                                                                                                                                                                                                                                                      |
| Construction                                                                                                                                                                                                                                                                                                                                                                                 |                                                                                                                                                                                                                                                                                                                                                                      |
| Construction<br>External Material                                                                                                                                                                                                                                                                                                                                                            | PCM                                                                                                                                                                                                                                                                                                                                                                  |
|                                                                                                                                                                                                                                                                                                                                                                                              | PCM<br>Stainless steel ( optional Aluminum plate with spraying )                                                                                                                                                                                                                                                                                                     |
| External Material                                                                                                                                                                                                                                                                                                                                                                            |                                                                                                                                                                                                                                                                                                                                                                      |
| External Material<br>Inner Material                                                                                                                                                                                                                                                                                                                                                          | Stainless steel ( optional Aluminum plate with spraying )                                                                                                                                                                                                                                                                                                            |
| External Material<br>Inner Material<br>Shelves                                                                                                                                                                                                                                                                                                                                               | Stainless steel ( optional Aluminum plate with spraying )<br>6(coated steel wired shelf)                                                                                                                                                                                                                                                                             |
| External Material<br>Inner Material<br>Shelves<br>Door Lock with key                                                                                                                                                                                                                                                                                                                         | Stainless steel ( optional Aluminum plate with spraying )<br>6(coated steel wired shelf)<br>Yes                                                                                                                                                                                                                                                                      |
| External Material<br>Inner Material<br>Shelves<br>Door Lock with key<br>Blood Basket                                                                                                                                                                                                                                                                                                         | Stainless steel ( optional Aluminum plate with spraying )<br>6(coated steel wired shelf)<br>Yes<br>24                                                                                                                                                                                                                                                                |
| External Material<br>Inner Material<br>Shelves<br>Door Lock with key<br>Blood Basket<br>Access Port                                                                                                                                                                                                                                                                                          | Stainless steel ( optional Aluminum plate with spraying )<br>6(coated steel wired shelf)<br>Yes<br>24<br>1pc. Ø 25 mm                                                                                                                                                                                                                                                |
| External Material<br>Inner Material<br>Shelves<br>Door Lock with key<br>Blood Basket<br>Access Port<br>Casters                                                                                                                                                                                                                                                                               | Stainless steel ( optional Aluminum plate with spraying )6(coated steel wired shelf)Yes241pc. Ø 25 mm4 (2 casters with brake)                                                                                                                                                                                                                                        |
| <ul> <li>External Material</li> <li>Inner Material</li> <li>Shelves</li> <li>Door Lock with key</li> <li>Blood Basket</li> <li>Access Port</li> <li>Casters</li> <li>Data Logging/Interval/Recording Time</li> </ul>                                                                                                                                                                         | Stainless steel ( optional Aluminum plate with spraying )<br>6(coated steel wired shelf)<br>Yes<br>24<br>1pc. Ø 25 mm<br>4 (2 casters with brake)<br>USB/Record every 10 minutes / 2 years                                                                                                                                                                           |
| <ul> <li>External Material</li> <li>Inner Material</li> <li>Shelves</li> <li>Door Lock with key</li> <li>Blood Basket</li> <li>Access Port</li> <li>Casters</li> <li>Data Logging/Interval/Recording Time</li> <li>Backup Battery</li> </ul>                                                                                                                                                 | Stainless steel ( optional Aluminum plate with spraying )<br>6(coated steel wired shelf)<br>Yes<br>24<br>1pc. Ø 25 mm<br>4 (2 casters with brake)<br>USB/Record every 10 minutes / 2 years                                                                                                                                                                           |
| External Material<br>Inner Material<br>Shelves<br>Door Lock with key<br>Blood Basket<br>Access Port<br>Casters<br>Data Logging/Interval/Recording Time<br>Backup Battery<br>Alarm                                                                                                                                                                                                            | Stainless steel ( optional Aluminum plate with spraying )<br>6(coated steel wired shelf)<br>Yes<br>24<br>1pc. Ø 25 mm<br>4 (2 casters with brake)<br>USB/Record every 10 minutes / 2 years<br>Yes                                                                                                                                                                    |
| <ul> <li>External Material</li> <li>Inner Material</li> <li>Shelves</li> <li>Door Lock with key</li> <li>Blood Basket</li> <li>Access Port</li> <li>Casters</li> <li>Data Logging/Interval/Recording Time</li> <li>Backup Battery</li> <li>Alarm</li> <li>Temperature</li> </ul>                                                                                                             | Stainless steel ( optional Aluminum plate with spraying )6(coated steel wired shelf)Yes241pc. Ø 25 mm4 (2 casters with brake)USB/Record every 10 minutes / 2 yearsYesHigh/Low temperature, High ambient temperature                                                                                                                                                  |
| <ul> <li>External Material</li> <li>Inner Material</li> <li>Shelves</li> <li>Door Lock with key</li> <li>Blood Basket</li> <li>Access Port</li> <li>Casters</li> <li>Data Logging/Interval/Recording Time</li> <li>Backup Battery</li> <li>Alarm</li> <li>Temperature</li> <li>Electrical</li> </ul>                                                                                         | Stainless steel ( optional Aluminum plate with spraying )6(coated steel wired shelf)Yes241pc. Ø 25 mm4 (2 casters with brake)USB/Record every 10 minutes / 2 yearsYesHigh/Low temperature, High ambient temperaturePower failure , Low battery                                                                                                                       |
| <ul> <li>External Material</li> <li>Inner Material</li> <li>Shelves</li> <li>Door Lock with key</li> <li>Blood Basket</li> <li>Access Port</li> <li>Casters</li> <li>Data Logging/Interval/Recording Time</li> <li>Backup Battery</li> <li>Alarm</li> <li>Temperature</li> <li>Electrical</li> <li>System</li> </ul>                                                                         | Stainless steel ( optional Aluminum plate with spraying )6(coated steel wired shelf)Yes241pc. Ø 25 mm4 (2 casters with brake)USB/Record every 10 minutes / 2 yearsYesHigh/Low temperature, High ambient temperaturePower failure , Low battery                                                                                                                       |
| <ul> <li>External Material</li> <li>Inner Material</li> <li>Shelves</li> <li>Door Lock with key</li> <li>Blood Basket</li> <li>Access Port</li> <li>Casters</li> <li>Data Logging/Interval/Recording Time</li> <li>Backup Battery</li> <li>Alarm</li> <li>Temperature</li> <li>Electrical</li> <li>System</li> <li>Electrical</li> <li>Power Supply(V/HZ)</li> <li>Rated Power(W)</li> </ul> | Stainless steel ( optional Aluminum plate with spraying )<br>6(coated steel wired shelf)<br>Yes<br>24<br>1pc. Ø 25 mm<br>4 (2 casters with brake)<br>USB/Record every 10 minutes / 2 years<br>Yes<br>High/Low temperature, High ambient temperature<br>Power failure , Low battery<br>Sensor error, Door ajar, Condenser overheating,Built-in USB datalogger failure |
| External Material<br>Inner Material<br>Shelves<br>Door Lock with key<br>Blood Basket<br>Access Port<br>Casters<br>Data Logging/Interval/Recording Time<br>Backup Battery<br>Alarm<br>Temperature<br>Electrical<br>System<br>Electrical<br>Power Supply(V/HZ)                                                                                                                                 | Stainless steel ( optional Aluminum plate with spraying )6(coated steel wired shelf)Yes241pc. Ø 25 mm4 (2 casters with brake)USB/Record every 10 minutes / 2 yearsYesHigh/Low temperature, High ambient temperaturePower failure , Low batterySensor error, Door ajar, Condenser overheating,Built-in USB datalogger failure220/50                                   |
| <ul> <li>External Material</li> <li>Inner Material</li> <li>Shelves</li> <li>Door Lock with key</li> <li>Blood Basket</li> <li>Access Port</li> <li>Casters</li> <li>Data Logging/Interval/Recording Time</li> <li>Backup Battery</li> <li>Alarm</li> <li>Temperature</li> <li>Electrical</li> <li>System</li> <li>Electrical</li> <li>Power Supply(V/HZ)</li> <li>Rated Power(W)</li> </ul> | Stainless steel ( optional Aluminum plate with spraying )6(coated steel wired shelf)Yes241pc. Ø 25 mm4 (2 casters with brake)USB/Record every 10 minutes / 2 yearsYesHigh/Low temperature, High ambient temperaturePower failure , Low batterySensor error, Door ajar, Condenser overheating,Built-in USB datalogger failure220/50440                                |