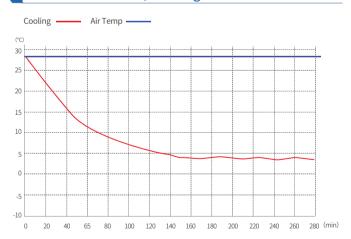

ed with automatic defrost function, force defrost

· Optional PVC transparent inner door.



#### Alam System

 Perfect audible and visual alarm system comes with alarm function for high temperature, low temperature, sensor fault, door open, and power off.



#### Human-oriented

Equipped with 6 dip-coating shelves with label strips(Stainless steel pull-out racks are optional)

·24 dip-coating blood bag frames , can hold 360 blood bags in 400ml for each.

# Scope of Application

Suitable for use in blood banks, hospitals, health and disease prevention systems, research institutions, colleges & universities, the electronic industry, biological engineering, laboratories in colleges & universities, military enterprises, deep-sea fishing companies, etc.

#### Performance Data / Cooling Curve



# 🔄 External Dimensions



SECTION A-A

Specification Chart

| 4°C Blood Bank Refrigerator                                                                                                                                                                                                                                                                                                                                                                  |