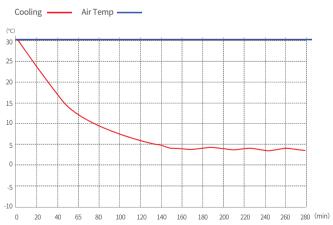

oid touch screen, intelligent sampling data statistics, real-time time sampling information.

#### Real Safety

· 6 temperature probes can ensure high precision of temperature control with nearly no fluctuation and thus can improve safety.

#### High-efficiency Refrigeration

- · Advanced air cooling design, precision temperature control, safeguarding security of blood;
- · Stainless steel inner container, copper tube evaporator, powerful refrigeration.



### Scope of Application

Suitable for use in blood banks, hospitals, health and disease prevention systems, research institutions, colleges & universities, the electronic industry, biological engineering, laboratories in colleges & universities, military enterprises, deep-sea fishing companies, etc.

# Performance Data / Cooling Curve



# External Dimensions



| 4°C Blood Bank Refrigerator          |                                                                                 |
|--------------------------------------|---------------------------------------------------------------------------------|
| Model                                | XC-630LC                                                                        |
| Cabinet Type                         | Upright                                                                         |
| Capacity(L)                          | 630                                                                             |
| Internal Size(W*D*H)mm               | 685*690*1373                                                                    |
| External Size(W*D*H)mm