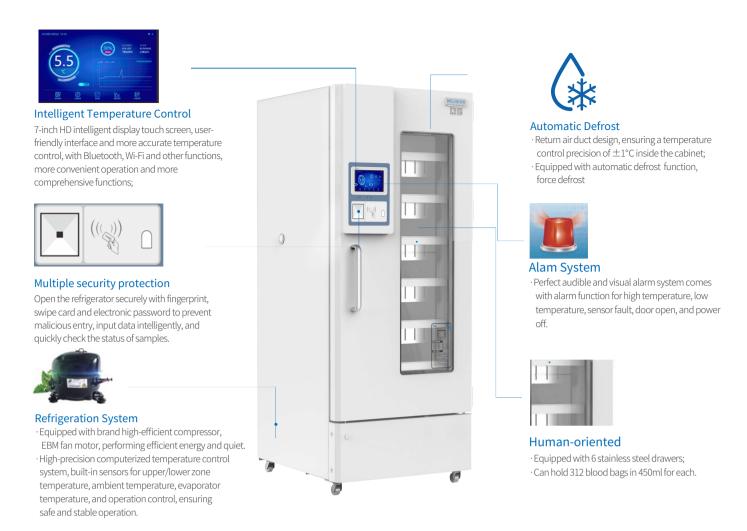

#### → Intelligent control of constant temperature

- · Vortex return air duct design, b uilt-in upper and lower temperature sensors, ensuring a temperature control accuracy at 0.1 °C inside the cabinet; Intelligent Android touch screen, intelligent sampling data statistics, real-time time sampling information.

#### Real Safety

· 6 temperature probes can ensure high precision of temperature control with nearly no fluctuation and thus can improve safety.

#### High-efficiency Refrigeration

- · Advanced air cooling design, precision temperature control, safeguarding security of blood;
- · Stainless steel inner container, copper tube evaporator, powerful refrigeration.