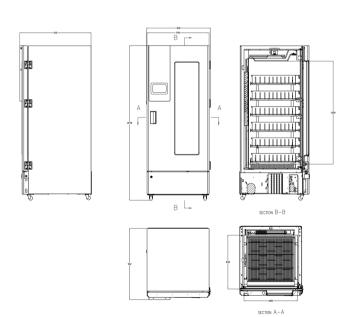

# External Dimensions

| 4°C Blood Bank Refrigerator          |                                                                                 |
|--------------------------------------|---------------------------------------------------------------------------------|
| Model                                | XC-630LC                                                                        |
| Cabinet Type                         | Upright                                                                         |
| Capacity(L)                          | 630                                                                             |
| Internal Size(W*D*H)mm               | 685*690*1373                                                                    |
| External Size(W*D*H)mm               | 812*912*1978                                                                    |
| Package Size(W*D*H)mm                | 852*962*2098                                                                    |
| Weight(Kgs)                          | 204                                                                             |
| Performance                          |                                                                                 |
| Temperature Range                    | 2~6°C                                                                           |
| Ambient Temperature                  | 16-32°C                                                                         |
| Cooling Performance                  | 4°C                                                                             |
| Climate Class                        | N                                                                               |
| Controller                           | Microprocessor                                                                  |
| Display                              | HD intelligent touch screen                                                     |
| Refrigeration                        |                                                                                 |
| Compressor                           | 1pc                                                                             |
| Cooling Method                       | Air cooling                                                                     |
| Defrost Mode                         | Automatic                                                                       |
| Refrigerant                          | R290                                                                            |
| Insulation Thickness(mm)             | 55                                                                              |
| Construction                         |                                                                                 |
| External Material                    | Powder coated material                                                          |
| Inner Material                       | Stainless steel (optional Aluminum plate with spraying)                         |
| Drawers                              | 6(Stainless steel drawer)                                                       |
| Door Lock with key                   | Yes                                                                             |
| Access Port                          | 1pc. Ø 25 mm                                                                    |
| Casters                              | 4 (2 casters with brake)                                                        |
| Data Logging/Interval/Recording Time | USB/Record every 5 minutes / 10 years                                           |
| Backup Battery                       | Yes                                                                             |
| Alarm                                |                                                                                 |
| Temperature                          | High/Low temperature, High ambient temperature                                  |
| Electrical                           | Power failure , Low battery                                                     |
| System                               | Sensor error, Door ajar, Condenser overheating, Built-in datalogger USB failure |
| Electrical                           |                                                                                 |
| Power Supply(V/HZ)                   | 220/50                                                                          |
| Rated Power(W)                       | 450                                                                             |
| Input Power(W)                       | 472                                                                             |
| Power Consumption (KWh/24h)          | 5.01                                                                            |
| Rated Current(A)                     | 3.26                                                                            |
| Accessories                          |                                                                                 |
| Standard Accessory                   |                                                                                 |