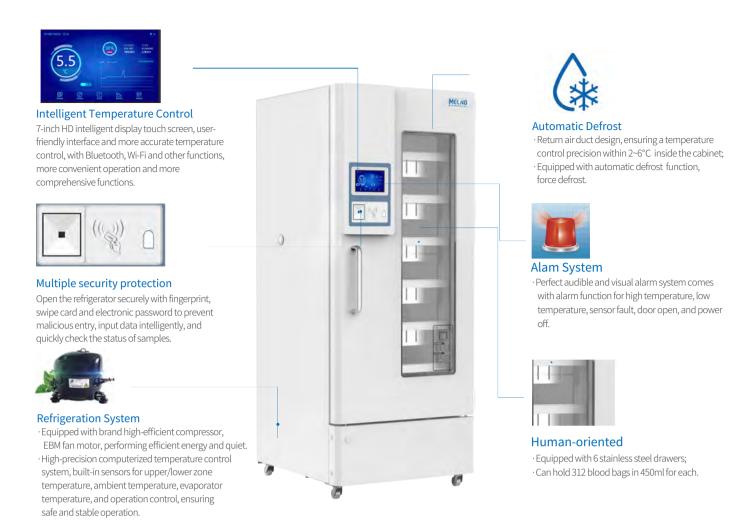

#### → Intelligent control of constant temperature

- ·Vortex return air duct design, b uilt-in upper and lower temperature sensors, ensuring a temperature control accuracy at 0.1 °C inside the cabinet; Intelligent Android touch screen, intelligent sampling data statistics, real-time time sampling information.

#### Real Safety

· 6 temperature probes can ensure high precision of temperature control with nearly no fluctuation and thus can improve safety.

#### High-efficiency Refrigeration

- · Advanced air cooling design, precision temperature control, safeguarding security of blood;
- · Stainless steel inner container, copper tube evaporator, powerful refrigeration.